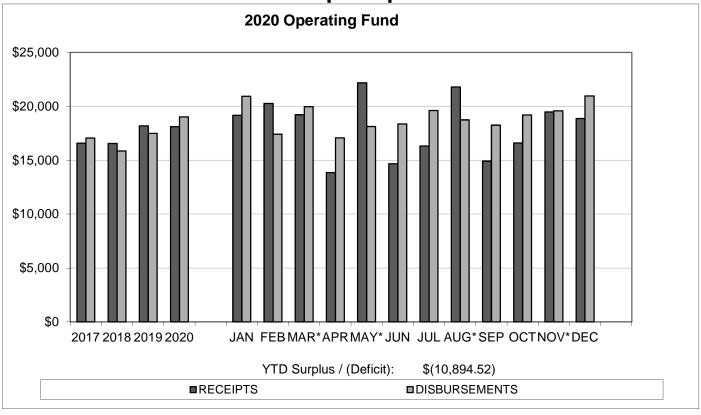

#### Operating Fund:

With the suspension of in-person services for the last three Sundays of March and thereafter, 2020 had the second-lowest receipts and highest disbursements of the past four years. In past years, there has been a noticeable uptick in contributions in December, but that did not occur in 2020.

# **OPERATING FUND**

| MONTH                    |    | RECEIPTS   | DIS | BURSEMENTS  |
|--------------------------|----|------------|-----|-------------|
| 2017                     | \$ | 16,587.30  | \$  | 17,053.17   |
| 2018                     | \$ | 16,548.05  | \$  | 15,848.78   |
| 2019                     | \$ | 18,188.53  | \$  | 17,487.03   |
| 2020                     | \$ | 18,109.53  | \$  | 19,017.40   |
|                          |    |            |     |             |
| JAN                      | \$ | 19,159.57  | \$  | 20,925.17   |
| FEB                      | \$ | 20,267.23  | \$  | 17,413.93   |
| MAR*                     | \$ | 19,218.97  | \$  | 19,960.51   |
| APR                      | \$ | 13,847.41  | \$  | 17,068.34   |
| MAY*                     | \$ | 22,179.05  | \$  | 18,131.40   |
| JUN                      | \$ | 14,670.36  | \$  | 18,373.43   |
| JUL                      | \$ | 16,308.36  | \$  | 19,612.30   |
| AUG*                     | \$ | 21,793.77  | \$  | 18,741.73   |
| SEP                      | \$ | 14,914.76  | \$  | 18,258.33   |
| OCT                      | \$ | 16,597.05  | \$  | 19,191.54   |
| NOV*                     | \$ | 19,484.65  | \$  | 19,573.35   |
| DEC                      | \$ | 18,873.13  | \$  | 20,958.80   |
|                          |    |            |     |             |
| TOTAL                    | \$ | 217,314.31 | \$  | 228,208.83  |
| YTD Surplus / (Deficit): |    |            | \$  | (10,894.52) |